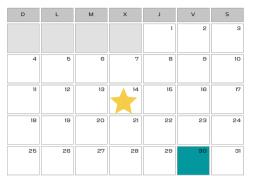

#### **NOVIEMBRE 2024**

- 1 No Hay Escuela PreK /Salida Temprana / Final del 1er Trimestre
- 5 Día de No Asistencia
- 8 Boletas de Calificaciones Disponibles
- 25 Conferencias de padres y maestros No Hay Clases
- 26 Conferencias de padres y maestros No Hay Clases
- 27, 28, 29 Día de Acción de Gracias No Hay Clases