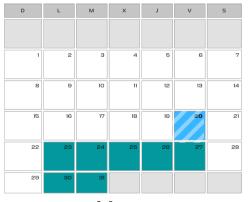

#### **DICIEMBRE 2024**

20 No Hay Escuela PreK / Salida Temprana 23 - ENERO 3 - Vacaciones de Invierno - No Hay Clases