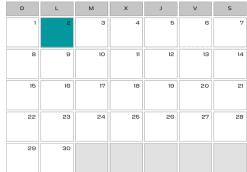

# (15)

# Distrito Escolar Nivel Primario de McHenry 15

Calendario Escolar del Año 2024-2025



Primer/Último día de clases



No Hay Clases



# Agosto



# Septiembre



# Parents of the second of the s

### Octubre

| D  | L  | М  | ×  | J  | V  | s  |
|----|----|----|----|----|----|----|
|    |    | 1  | 2  | 3  | 4  | 5  |
| 6  | 7  | 8  | 9  | 10 | u  | 12 |
| 13 | 14 | 15 | 16 | 17 | 18 | 19 |
| 20 | 21 | 22 | 23 | 24 | 25 | 26 |
| 27 | 28 | 29 | 30 | 31 |    |    |

Noviembre

| 110110111010 |     |     |    |    |    |    |  |
|--------------|-----|-----|----|----|----|----|--|
| D            | L   | М   | ×  | J  | V  | S  |  |
|              |     |     |    |    |    | 2  |  |
| 3            | 4   | 5   | 6  | 7  | 8  | 9  |  |
| 10           | 11  | 12  | 13 | 14 | 15 | 16 |  |
| 17           | 18  | 19  | 20 | 21 | 22 | 23 |  |
| 24           | 25  | 26  | 27 | 28 | 29 | 30 |  |
|              | PTC | PTC |    |    |    |    |  |
| F