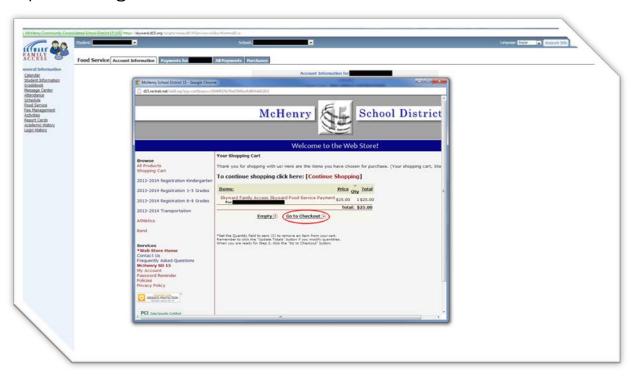

• Step 5 - Click make Online Payment

• Step 6 – Enter Payment Amount then hit pay with RevTrak ,You will then be redirected to the RevTrak Webstore

• Step 7 - Click go to checkout

 Step 8 – If you are a new user – Enter your email address and select I am a new customer