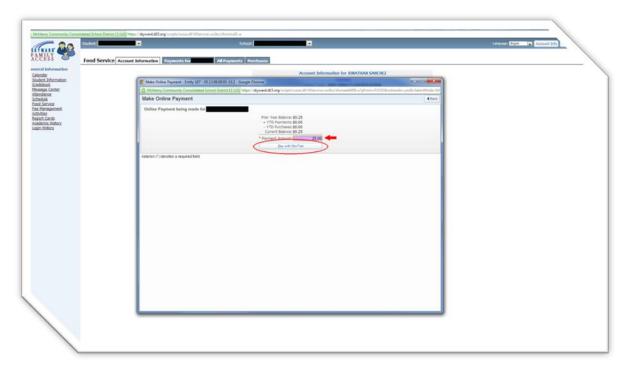

• Step 5 - Click make Online Payment

• Step 6 – Enter Payment Amount then hit pay with RevTrak ,You will then be redirected to the RevTrak Webstore

• Step 7 - Click go to checkout

 Step 8 – If you are a new user – Enter your email address and select I am a new customer