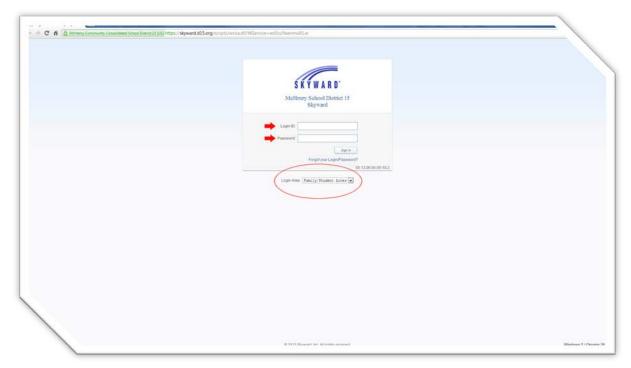

 Step 3 - Log in using Family Access username and password, make sure login area at the bottom is set to Family/Student Access

• Step 4 - Click on the Food Service link located to the left of the screen.