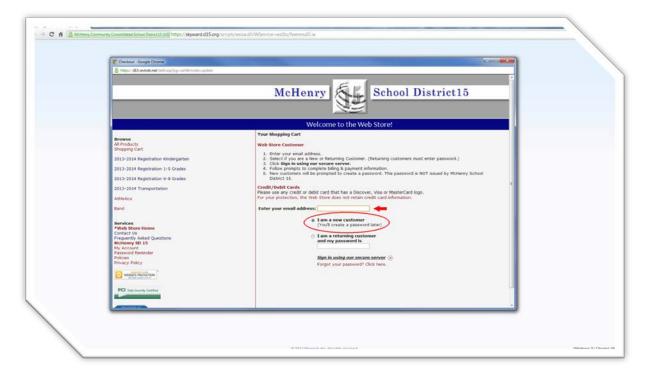

• Step 5 - Click make Online Payment

• Step 6 – Enter Payment Amount then hit pay with RevTrak ,You will then be redirected to the RevTrak Webstore

• Step 7 - Click go to checkout

 Step 8 – If you are a new user – Enter your email address and select I am a new customer

If you are a returning user – Enter your email address and select I am a returning user and enter your password

 Step 9 – Follow onscreen prompts to finish checkout by entering your credit card information