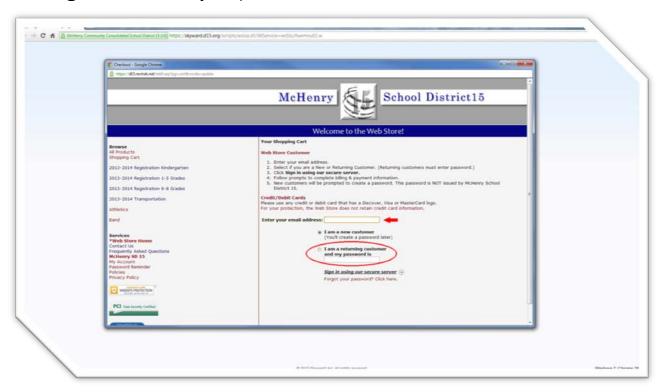

If you are a returning user – Enter your email address and select I am a returning user and enter your password

 Step 9 – Follow onscreen prompts to finish checkout by entering your credit card information