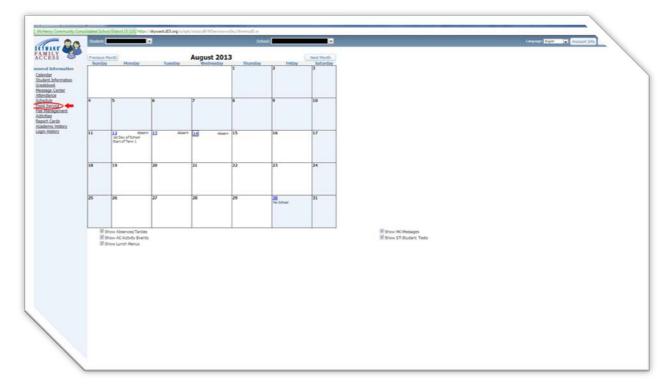

 Step 3 - Log in using Family Access username and password, make sure login area at the bottom is set to Family/Student Access

• Step 4 - Click on the Food Service link located to the left of the screen.