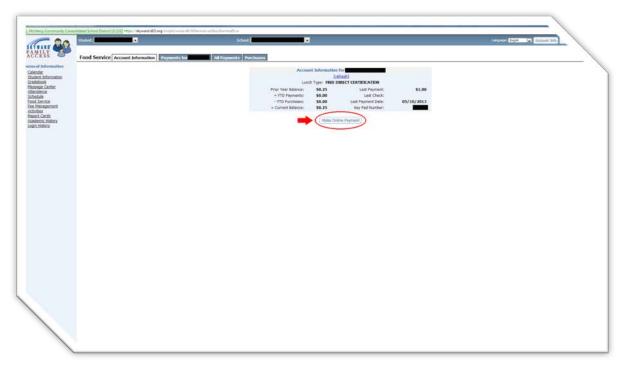

• Step 5 - Click make Online Payment

• Step 6 – Enter Payment Amount then hit pay with RevTrak ,You will then be redirected to the RevTrak Webstore

• Step 7 - Click go to checkout

 Step 8 – If you are a new user – Enter your email address and select I am a new customer